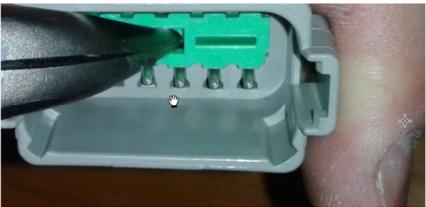

## How to connect the rear lights bar:

Remove the backlights connector from the X2 connector (fig 2) and disassemble the components (fig 3). Crimp the deutsch terminals of the connection kit (1) as showed on figure 4.

Enter terminals respecting the sequence (pin layot) of the table 1 (tab 1).

Once the terminals have been entered, you must lock them with the DEUTSCH MALE HOLDER (fig 3 e fig 6)

FIG 2 FIG3

FIG 4 FIG 5

FIG 6