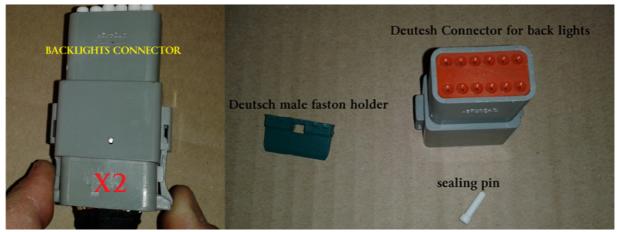

## How to connect the rear lights bar:

Remove the backlights connector from the X2 connector (fig 2) and disassemble the components (fig 3). Crimp the deutsch terminals of the connection kit (1) as showed on figure 4.

Enter terminals respecting the sequence (pin layot) of the table 1 (tab 1).

Once the terminals have been entered, you must lock them with the DEUTSCH MALE HOLDER (fig 3 e fig 6)

FIG 2 FIG3

FIG 4 FIG 5

FIG 6