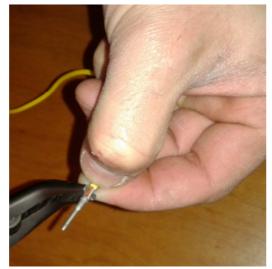

## How to connect the rear lights bar:

Remove the backlights connector from the X2 connector (fig 2) and disassemble the components (fig 3). Crimp the deutsch terminals of the connection kit (1) as showed on figure 4.

Enter terminals respecting the sequence (pin layot) of the table 1 (tab 1).

Once the terminals have been entered, you must lock them with the DEUTSCH MALE HOLDER (fig 3 e fig 6)

FIG 2 FIG3

FIG 4 FIG 5

FIG 6