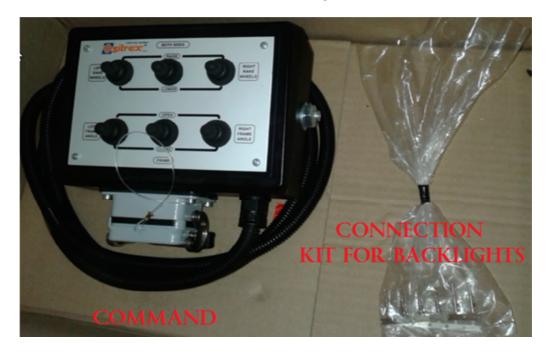

Inside the box that will be delivered with the machine, you will find two objects:

- 1) lock service electric control;
- 2) bag with Duetsch DT series terminals to connect the rear lights bar.

FIG 1

**Attention:** the bag contains 12 Deutsch DT series males pins that are an integral part of the system and are used to connect the machine with the rear lights bar, through a X2 CONNECTOR of the PRO17 system.