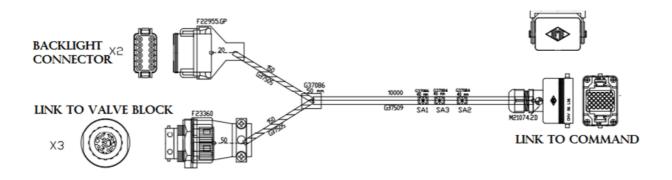

The connectors X2 and X3 are available close to the valves lock.

## How to connect the rear lights bar:

Remove the backlights connector from the X2 connector (fig 2) and disassemble the components (fig 3). Crimp the deutsch terminals of the connection kit (1) as showed on figure 4.